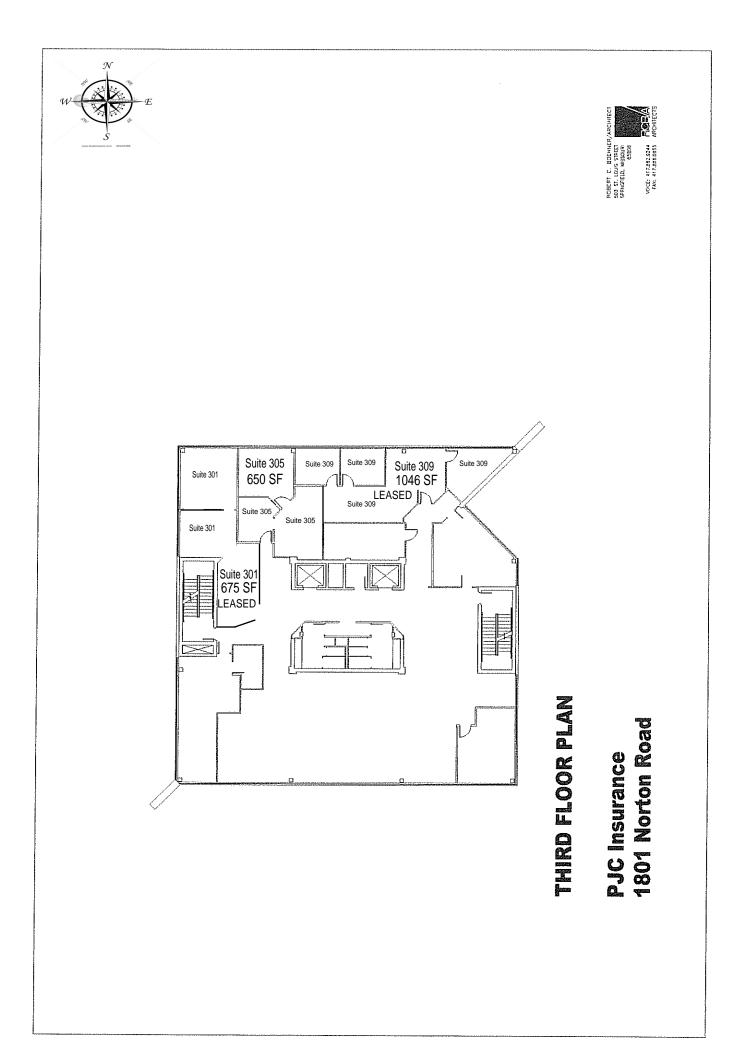

#### 1801 W. Norton Rd.

Springfield, MO 65803

First floor office with exterior access

Corner offices with exceptional views

- Class "A" professional office space
- AVAILABILITY:

Suite 206: 300 SF = \$ 350.00 / Month Suite 208: 350 SF = \$ 408.00 / Month Suite 305: 650 SF = \$ 758.00 / Month