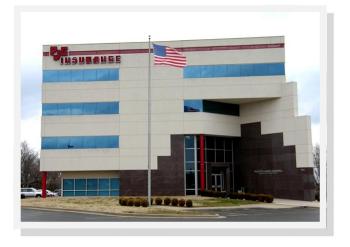

# PJC Insurance Building - 1801 W. Norton, Springfield, MO

PJC Insurance Building is a four-story, 29,929 SF, office building that offers exceptional I-44 and Kansas Expressway visibility and access for businesses and their clients.

In addition, employees and visitors enjoy an extremely professional atmosphere while being able to easily access major roads and local amenities.

### HIGHLIGHTS

- 300 to 650 SF Available
- Class "A" Professional Office Space
- Exceptional Window Line
- Outdoor Picnic Area

- LEASE RATE: \$14.00 / SF Full Service
- Conference Facility Available
- Unsurpassed I-44 & Kansas Visibility
- Well Maintained Common Areas