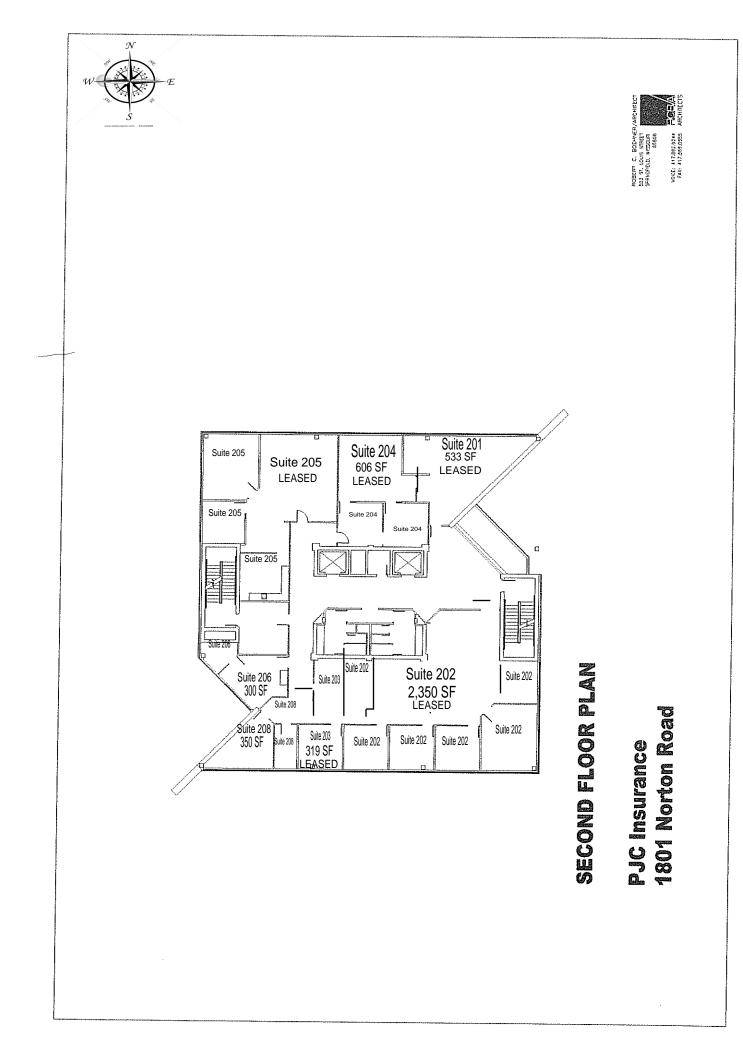

#### 1801 W. Norton Rd.

Springfield, MO 65803

First floor office with exterior access

Corner offices with exceptional views

- Class "A" professional office space
- AVAILABILITY:

Suite 206: 300 SF = \$ 350.00 / Month Suite 208: 350 SF = \$ 408.00 / Month Suite 305: 650 SF = \$ 758.00 / Month

Conference facility available

Diverse floor plans available

2921 S. National Ave., Springfield, MO 65804 (417) 887-5535 email: beall@billbeall.com