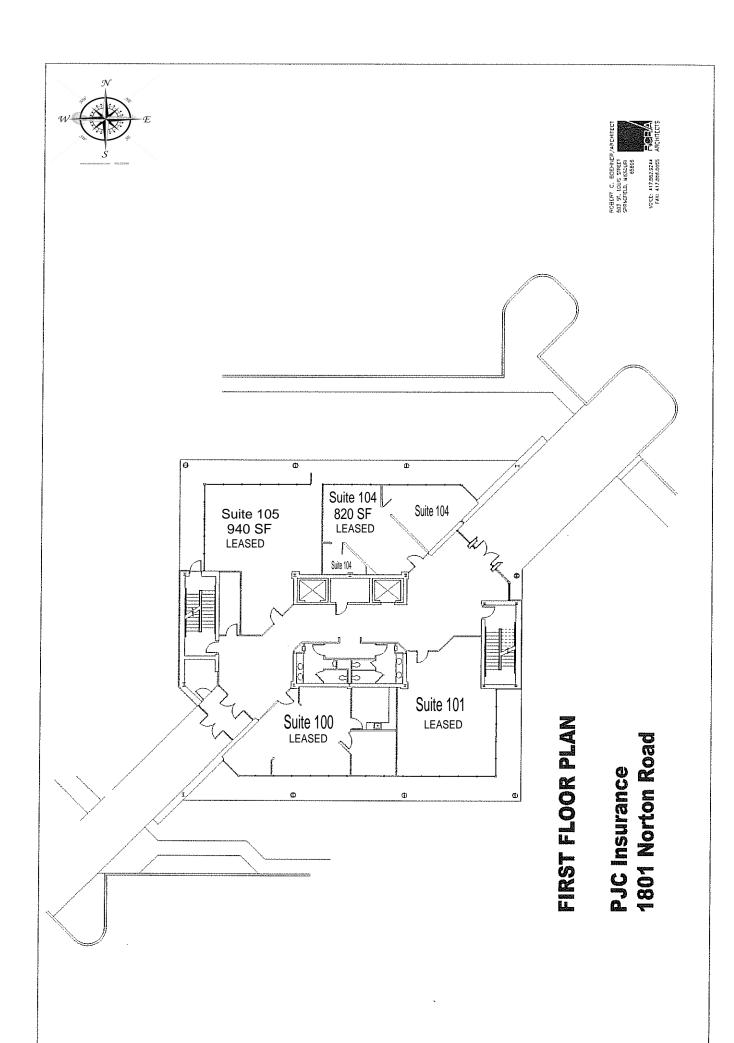

#### 1801 W. Norton Rd.

Springfield, MO 65803

First floor office with exterior access

Corner offices with exceptional views

- Class "A" professional office space
- AVAILABILITY:

Suite 206: 300 SF = \$ 350.00 / Month Suite 208: 350 SF = \$ 408.00 / Month Suite 305: 650 SF = \$ 758.00 / Month

Conference facility available

Diverse floor plans available

2921 S. National Ave., Springfield, MO 65804 (417) 887-5535 email: beall@billbeall.com