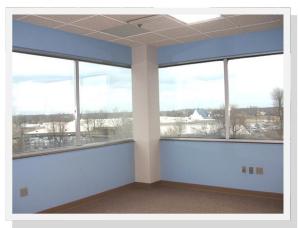

#### 1801 W. Norton Rd.

Springfield, MO 65803

First floor office with exterior access

Corner offices with exceptional views

- Class "A" professional office space
- AVAILABILITY:

Suite 206: 300 SF = \$ 350.00 / Month Suite 208: 350 SF = \$ 408.00 / Month Suite 305: 650 SF = \$ 758.00 / Month

Conference facility available

Diverse floor plans available

2921 S. National Ave., Springfield, MO 65804 (417) 887-5535 email: beall@billbeall.com