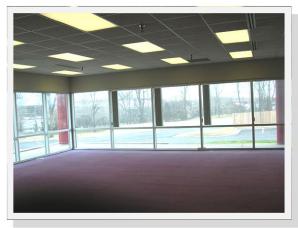

#### 1801 W. Norton Rd.

Springfield, MO 65803

First floor office with exterior access

Corner offices with exceptional views

- Class "A" professional office space
- AVAILABILITY:

Suite 206: 300 SF = \$ 350.00 / Month Suite 208: 350 SF = \$ 408.00 / Month Suite 305: 650 SF = \$ 758.00 / Month

Conference facility available

Diverse floor plans available

2921 S. National Ave., Springfield, MO 65804 (417) 887-5535 email: beall@billbeall.com