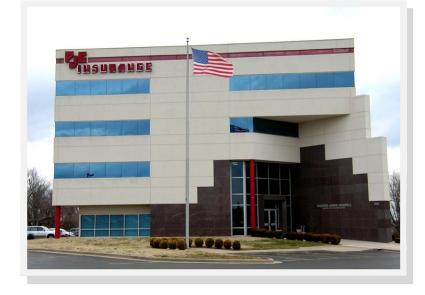

# PJC Insurance Building - 1801 W. Norton, Springfield, MO

PJC Insurance Building is a four-story, 29,929 SF, office building that offers exceptional I-44 and Kansas Expressway visibility and access for businesses and their clients.

In addition, employees and visitors enjoy an extremely professional atmosphere while being able to easily access major roads and local amenities.

### HIGHLIGHTS

- 300 to 650 SF Available
- Class "A" Professional Office Space
- Exceptional Window Line
- Outdoor Picnic Area

- LEASE RATE: \$14.00 / SF Full Service
- Conference Facility Available
- Unsurpassed I-44 & Kansas Visibility
- Well Maintained Common Areas